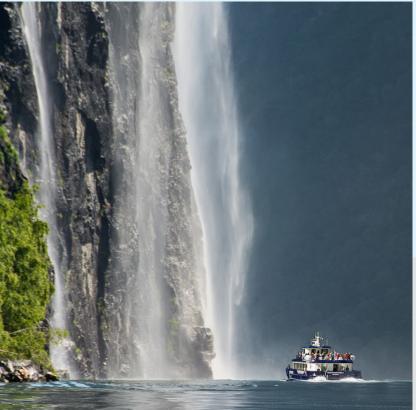

## VISIT GEIRANGER

## ÅLESUND – GEIRANGERFJORD – ÅLESUND

| 2024                                                                                                                                                                                                                                                                | June 1 - September 1 | September 2 - October 6 |
|---------------------------------------------------------------------------------------------------------------------------------------------------------------------------------------------------------------------------------------------------------------------|----------------------|-------------------------|
|                                                                                                                                                                                                                                                                     | Daily                | Daily                   |
| Ålesund                                                                                                                                                                                                                                                             | 08:30                | 09:00                   |
| Geiranger                                                                                                                                                                                                                                                           | 11:30                | 12:00                   |
| Geiranger                                                                                                                                                                                                                                                           | 14:30                | 14:00                   |
| Ålesund                                                                                                                                                                                                                                                             | 17:30                | 17:00                   |
| Stranda stop only on request and must be prebooked by email.  - accompanied dogs and bicycles allowed and travel free.  - accompanied dogs and bicycles allowed and travel free.  - Audio guiding – in 9 languages: NO, EN, DE, FR, ES, IT, NED, JAP, KOR, MANDARIN |                      |                         |